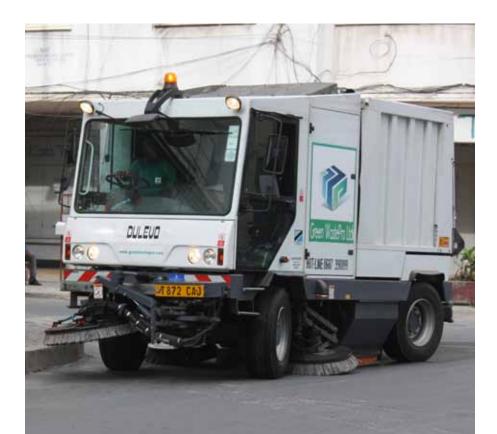

### ROAD SWEEPING SERVICES

We offer premier road sweeping and jetting equipments. We provide public street cleaning, large industrial areas, resorts, etc. Our road sweepers offers a lot of advantages over manual cleaning. When dealing with larger areas manual sweeping can take days and by the time it is done, the earlier place is messy again. By using our specialized equipments, sweeping is gentler, faster and efficient. With a vast experience in the service industry, **Green WastePro** incorporates state of the art machinery with proven reliability. Our service is provided by a team of professional individuals. From the first call you make to the last sweep of the brush, our committed team know how to get the job done on time and on budget.